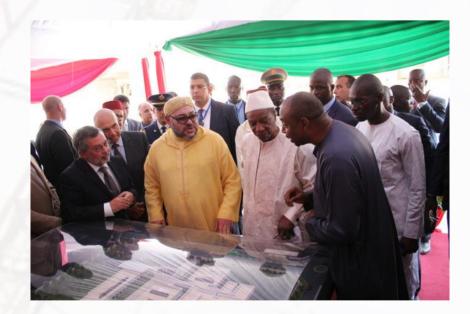

## **ANTSIRABE HOSPITAL**

Site: Antsirabe (Madagascar) **Client :** Mohammed VI Foundation for Sustainability Architect : Mohammed Amine Kabbaj Covered area: 6000 m<sup>2</sup> Site surface : 4 ha Mission: Studies and works monitoring. **Project cost :** \$ 10,000,000 Delivery : 2021, will be inaugurated by HM the King of Morocco **Mohammed VI** 