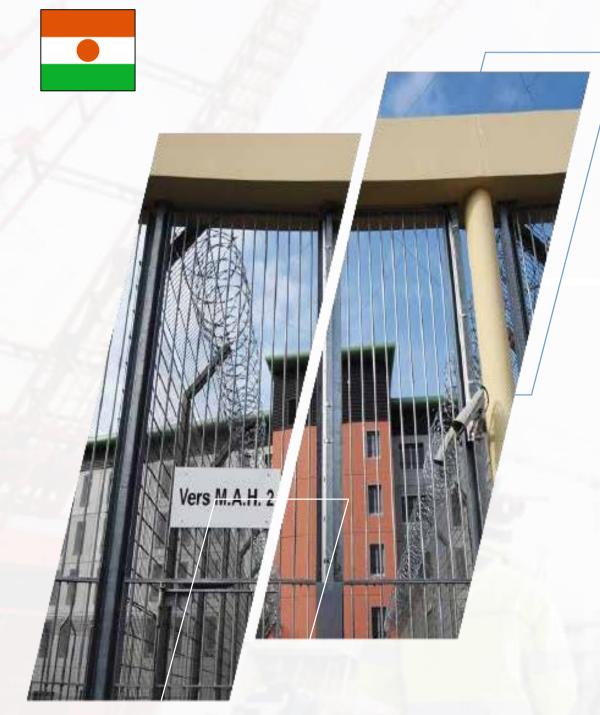

#### **NIGER – NIAMEY HOUSEHOLD**

Site : Niamey (Niger) Client : US Department of State (INL) Architect : Hollingsworth Pack Mission : High and low current electricity studies; mechanical studies (American Standards) Budget : \$ 24,000,000.00 Delivery : 2015