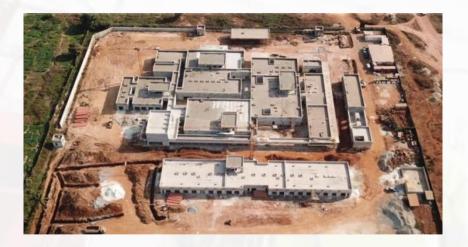

## MOTHER AND CHILD HOSPITAL IN CONAKRY

Site : Conakry (Sonfonia)

**Client :** Mohammed VI Foundation for Sustainability

Architect : Mohammed Amine Kabbaj

Covered area : 7000 m<sup>2</sup>

Site surface : 4 ha

Delivery: 2018

Mission : Studies and work monitoring

**Project cost :** \$ 16,000,000.00