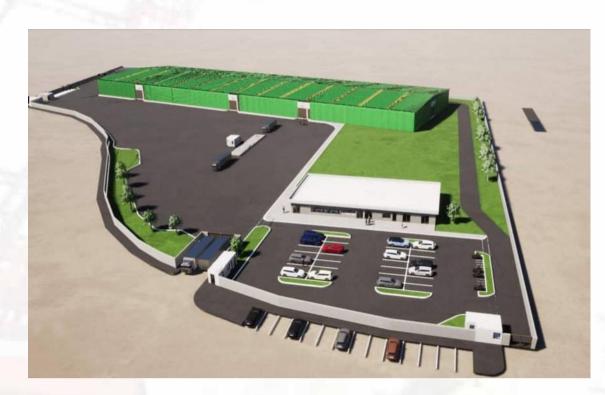

## CONSTRUCTION OF A FERTILIZER STORAGE UNIT AT THE SAN PEDRO PORT AREA

Site : San Pedro Client : NIFA SA Calendar : 2020 Mission : Detailed technical studies, work monitoring. Project cost : \$ 8,000,000.00