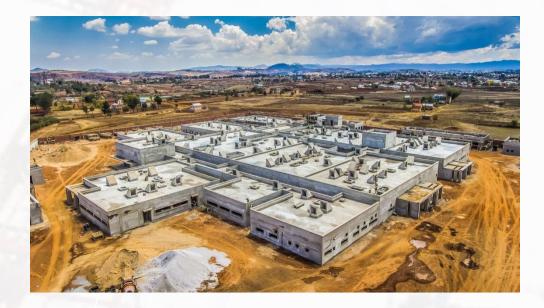

## **ANTSIRABE HOSPITAL**

Site: Antsirabe (Madagascar) **Client :** Mohammed VI Foundation for Sustainability Architect : Mohammed Amine Kabbaj Covered area: 6000 m<sup>2</sup> Site surface : 4 ha Mission: Studies and works monitoring. **Project cost :** \$ 10,000,000 Delivery : 2021, will be inaugurated by HM the King of Morocco **Mohammed VI** 