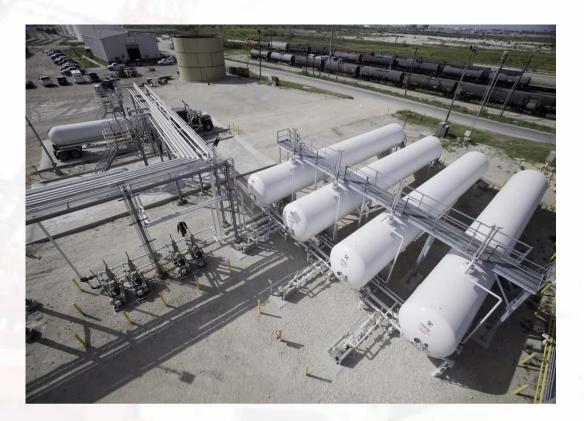

#### CONSTRUCTION OF A GAS FILLING CENTER AT THE SAN PEDRO PORT AREA

Site : San Pedro Client : GAZ IVOIRE Calendar : 2020 Mission : Detailed technical studies, monitoring of construction works. Project cost : \$ 12,000,000.00