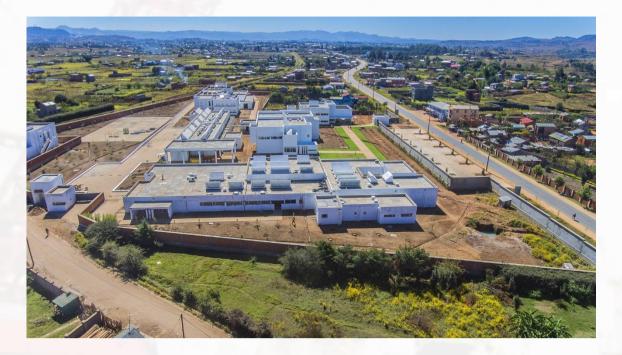

## **ANTSIRABE HOSPITAL**

Site: Antsirabe (Madagascar) **Client :** Mohammed VI Foundation for Sustainability Architect : Mohammed Amine Kabbaj Covered area: 6000 m<sup>2</sup> Site surface : 4 ha Mission: Studies and works monitoring. **Project cost :** \$ 10,000,000 Delivery : 2021, will be inaugurated by HM the King of Morocco **Mohammed VI** 