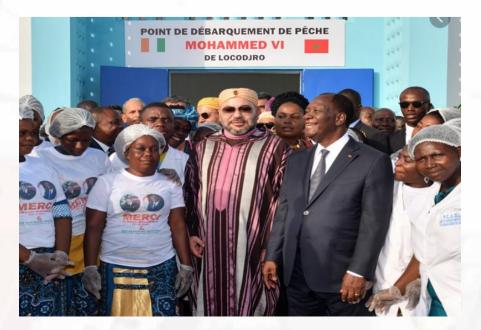

#### PDA (FISHING TOWN) In LOCODJRO - ABIDJAN

Site: Abidjan **Client:** Mohammed VI Foundation for Sustainability Architect: Zakaria Erafii Site surface: 1.3 ha Calendar: Delivered in 2017 Mission: Technical Studies, Piloting, Coordination and monitoring of Construction works. **Delivery: Inaugurated by HM** 

the King of Morocco Mohammed VI in November 2017