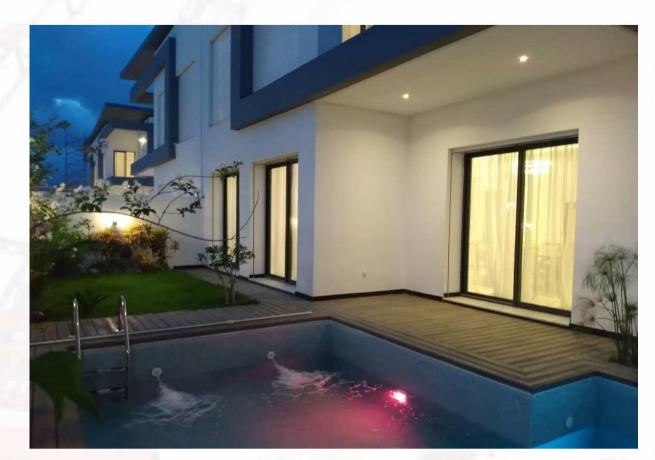

## HIGH STANDING VILLAS IN ABIDJAN

Site: Abidjan Client: Phenix SCI Architect: Jawad El Alami Covered area: 5000 m<sup>2</sup> Calendar: Mid 2018 Mission: Client's assistance, Detailed technical studies, scheduling, piloting, coordination and monitoring of construction works, Project cost: \$ 3,000,000.00