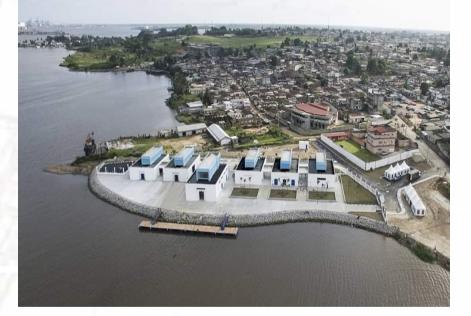

#### PDA (FISHING TOWN) In LOCODJRO - ABIDJAN

Site: Abidjan **Client:** Mohammed VI Foundation for Sustainability Architect: Zakaria Erafii Site surface: 1.3 ha Calendar: Delivered in 2017 Mission: Technical Studies, Piloting, Coordination and monitoring of Construction works. **Delivery: Inaugurated by HM** 

the King of Morocco Mohammed VI in November 2017