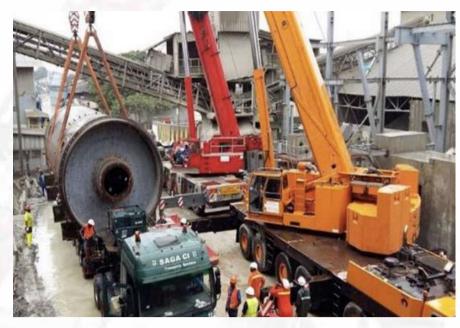

#### CONSTRUCTION OF A BAGGED SHED AND DEVELOPMENT OF A COVERED WAY

Site: Abidjan Client: Lafarge Holcim Cl Calendar: 2019 Mission: Client's assistance, Detailed technical studies, scheduling, piloting, coordination and monitoring of construction works. Project cost: \$ 10,000,000.00